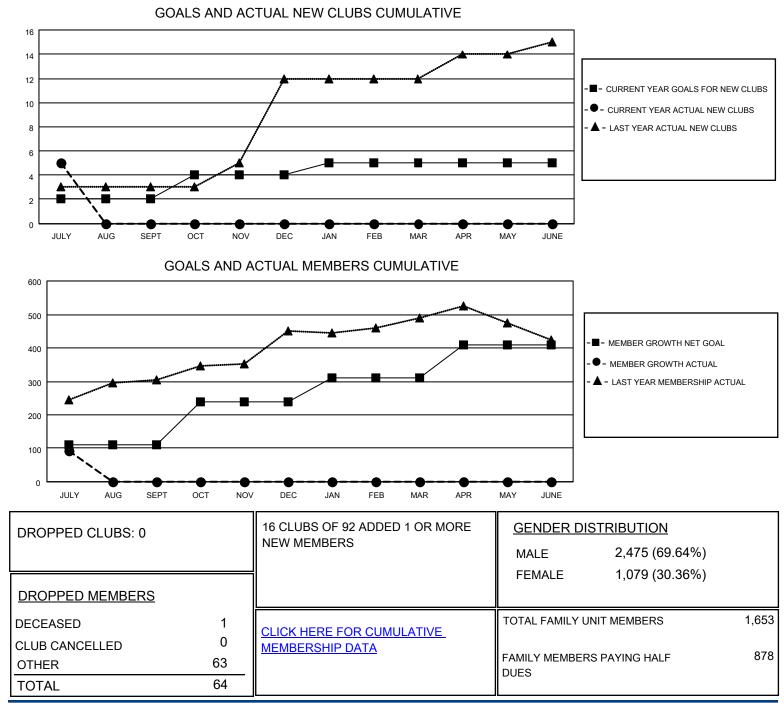

## LOCATION INDIA

District 322 A

Results as of: 7/31/2021

| Clubs                 |               |           |               | Members               |                         |                         |                                                    |
|-----------------------|---------------|-----------|---------------|-----------------------|-------------------------|-------------------------|----------------------------------------------------|
| RESULTS FOR 2021-2022 |               |           |               | RESULTS FOR 2021-2022 |                         |                         |                                                    |
| QUARTER               | NEW CLUB GOAL | NEW CLUBS | DROPPED CLUBS | QUARTER               | MBER GROWTH NET<br>GOAL | MEMBER GROWTH<br>ACTUAL | DROPPED<br>MEMBERS ACTUAL<br>(including transfers) |
| JULY/AUG/SEPT         | 2             | 5         | 0             | JULY/AUG/SEPT         | 110                     | 163                     | 64                                                 |
| OCT/NOV/DEC           | 2             | 0         | 0             | OCT/NOV/DEC           | 130                     | 0                       | 0                                                  |
| JAN/FEB/MAR           | 1             | 0         | 0             | JAN/FEB/MAR           | 70                      | 0                       | 0                                                  |
| APR/MAY/JUNE          | 0             | 0         | 0             | APR/MAY/JUNE          | 100                     | 0                       | 0                                                  |